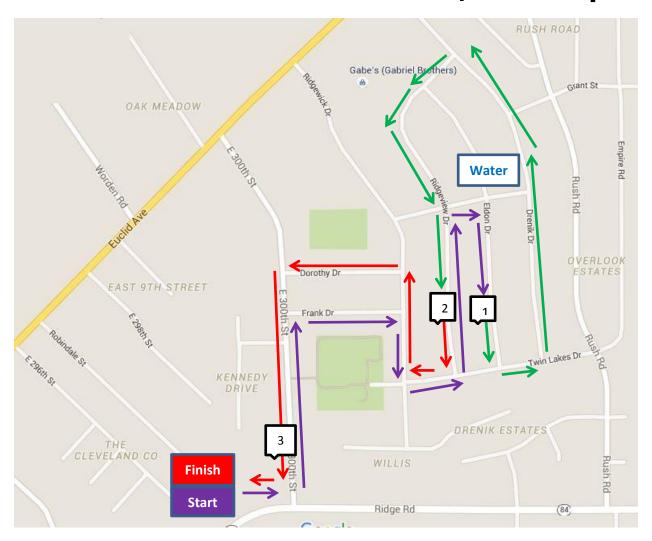

## Wickliffe on the RUN! - 5K Run/Walk Map

1st Mile - Purple

2nd Mile - Green

3rd Mile - Red

START and FINISH - Wickliffe Presbyterian Church main parking lot

Turn Left onto E 300<sup>th</sup> Street
Turn Right onto Frank Drive
Turn Right onto Ridgewick
Turn Left onto Twin Lakes
Turn Left onto Ridgeview
Turn Right onto Rodgers
Turn Right onto Eldon
Turn Left onto Twin Lakes
Turn Left onto Drenik
Turn Left onto Ridgeview
Turn Right onto Twin Lakes
Turn Right onto Twin Lakes

Turn Right onto Ridgewick Turn Left onto Dorothy Turn Left onto E 300<sup>th</sup> Street

Turn Right into Church parking lot, continue to Finish Line